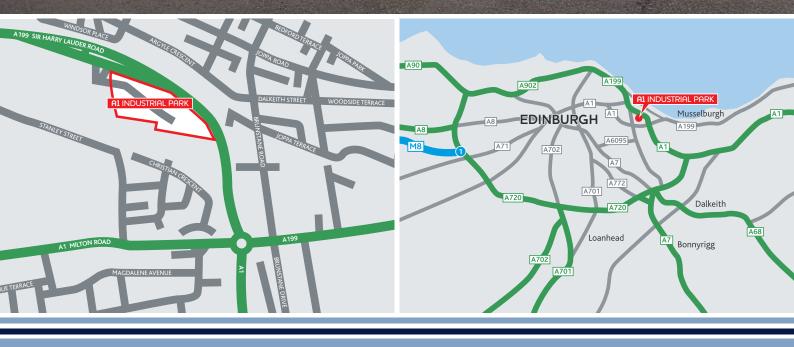

# Unit 12 **A1** INDUSTRIAL PARK Sir Harry Lauder Road, Edinburgh EH15 2QA

Al Industrial Park is situated immediately off Sir Harry Lauder Road, to the east of Edinburgh city centre. The Park benefits from excellent communication links with both the Al and the Edinburgh city bypass. The estate is also well positioned for easy access to Edinburgh city centre and Leith.