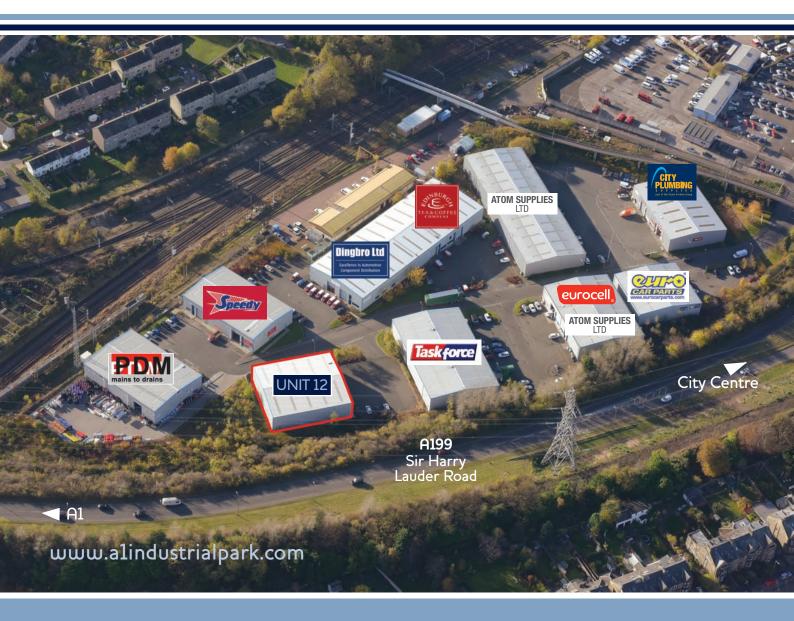

A1 Industrial Park, Edinburgh is a development providing light industrial accommodation. Current occupiers include Dingbro, Speedy Hire, Euro Car Parts, Edinburgh Tea & Coffee Company, Eurocell, PDM and Atom Supplies.

#### ACCOMMODATION

The unit is suitable for industrial or distribution uses.

UNIT AVAILABLE Unit 12 - 823 sq m (8,868 sq ft).