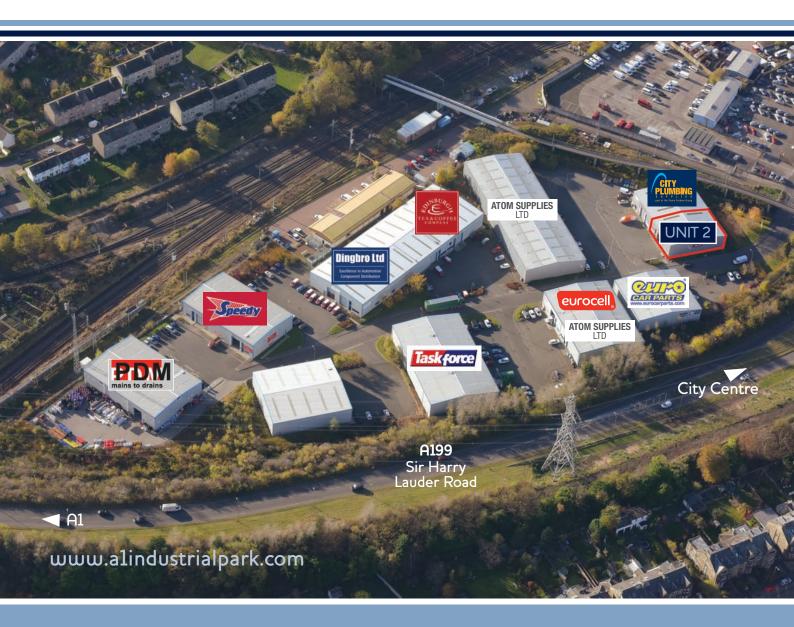

# **A1** INDUSTRIAL PARK

Sir Harry Lauder Road, Edinburgh EH15 2QA

Al Industrial Park is situated immediately off Sir Harry Lauder Road, to the east of Edinburgh city centre. The Park benefits from excellent communication links with both the Al and the Edinburgh city bypass. The estate is also well positioned for easy access to Edinburgh city centre and Leith.

Al Industrial Park, Edinburgh is a development providing light industrial accommodation. Current occupiers include Dingbro, Speedy Hire, Euro Car Parts, Edinburgh Tea & Coffee Company, Eurocell, PDM and Atom Supplies.