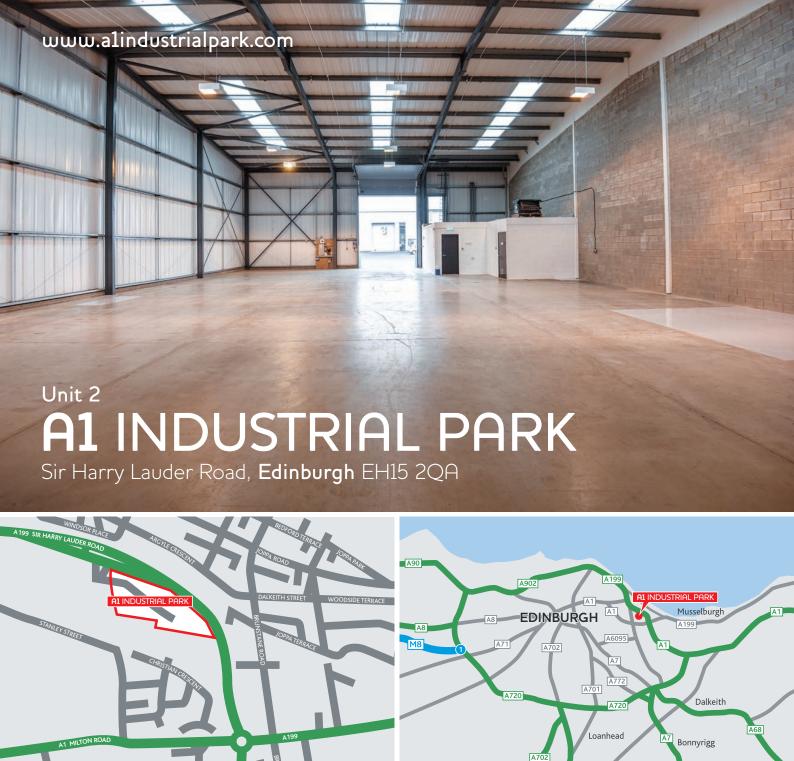

## Unit 2

# **A1** INDUSTRIAL PARK

Sir Harry Lauder Road, Edinburgh EH15 2QA

# **A1** INDUSTRIAL PARK

Sir Harry Lauder Road, Edinburgh EH15 2QA

Al Industrial Park is situated immediately off Sir Harry Lauder Road, to the east of Edinburgh city centre. The Park benefits from excellent communication links with both the Al and the Edinburgh city bypass. The estate is also well positioned for easy access to Edinburgh city centre and Leith.

#### **SPECIFICATION**

- Steel portal frame with insulated steel cladding
- 6.5m to underside of haunch of steel frame
- Reinforced concrete floor slab with power floated finish
- Tarmac service yard
- Aluminium double glazed window units on the front elevation
- Gas supply to the unit
- 4m x 5m insulated overhead electrically operated production doors
- Prominent unit