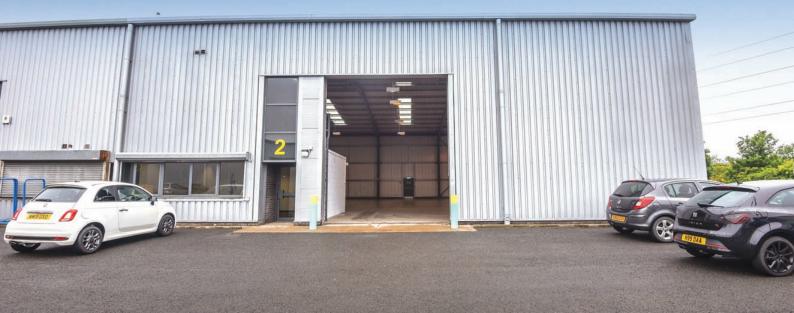

#### **SPECIFICATION**

- Steel portal frame with insulated steel cladding
- 6.5m to underside of haunch of steel frame
- Reinforced concrete floor slab with power floated finish
- Tarmac service yard
- Aluminium double glazed window units on the front elevation
- Gas supply to the unit
- 4m x 5m insulated overhead electrically operated production doors
- Prominent unit

#### **UNIT AVAILABLE**

Unit 2 - 469.4 sq m (5,052 sq ft).